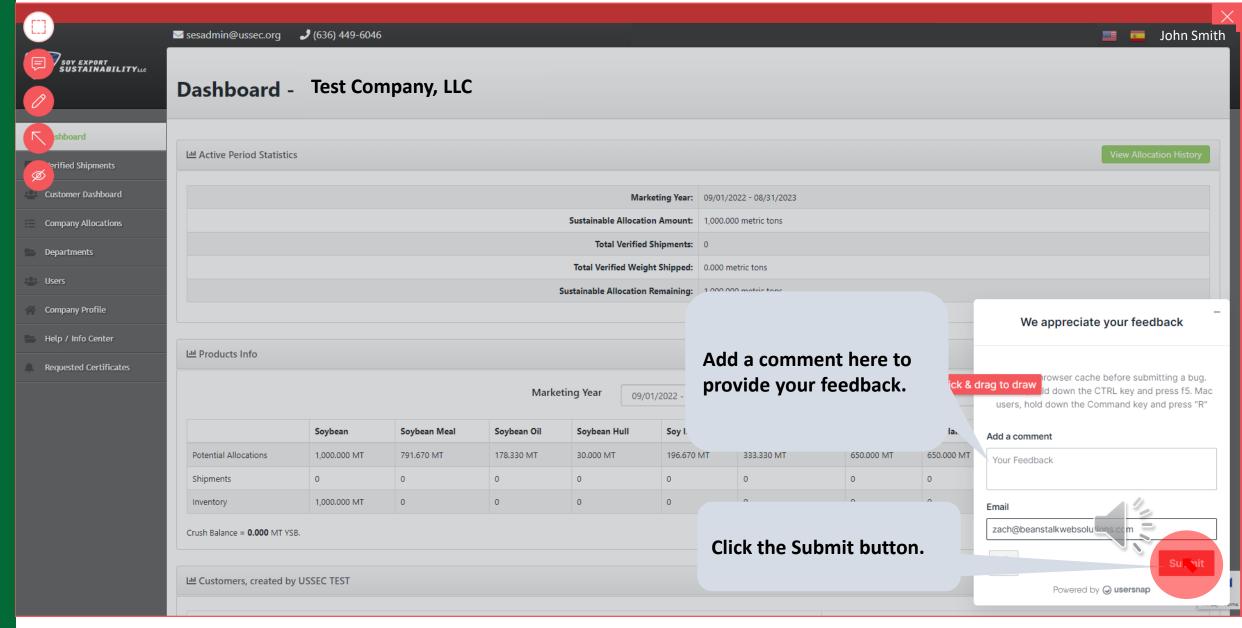

#### USSES.org Reporting an Issue - Exporter



### USSES.org Reporting an Issue - Exporter



### USSES.org Reporting an Issue - Exporter



# SOY.ORG

## USSEC.ORG | USSOY.ORG



While the U.S. Soybean Export Council (USSEC) does not guarantee the forecasts or statements of USSEC Staff or Contractors, we have taken care in selecting them to represent our organization. We believe they are knowledgeable and their presentations and opinions will provide listeners with detailed information and valuable insights into the U.S. Soy and U.S. Ag Industry. We welcome further questions and always encourage listeners to seek a wide array of opinions before making any financial decisions based on the information presented. Accordingly, USSEC will not accept any liability stemming from the information contained in this presentation.