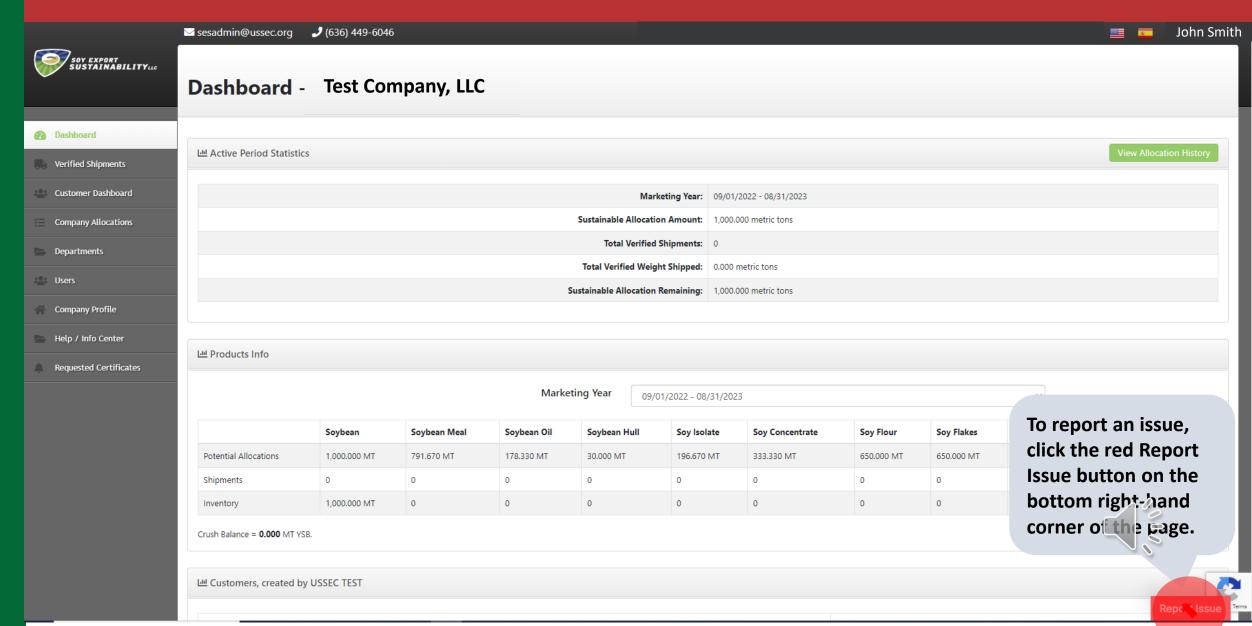

#### USSES.org Reporting an Issue - Exporter



### USSES.org Reporting an Issue - Exporter



### USSES.org Reporting an Issue - Exporter



# SOY.ORG

## USSEC.ORG | USSOY.ORG



While the U.S. Soybean Export Council (USSEC) does not guarantee the forecasts or statements of USSEC Staff or Contractors, we have taken care in selecting them to represent our organization. We believe they are knowledgeable and their presentations and opinions will provide listeners with detailed information and valuable insights into the U.S. Soy and U.S. Ag Industry. We welcome further questions and always encourage listeners to seek a wide array of opinions before making any financial decisions based on the information presented. Accordingly, USSEC will not accept any liability stemming from the information contained in this presentation.