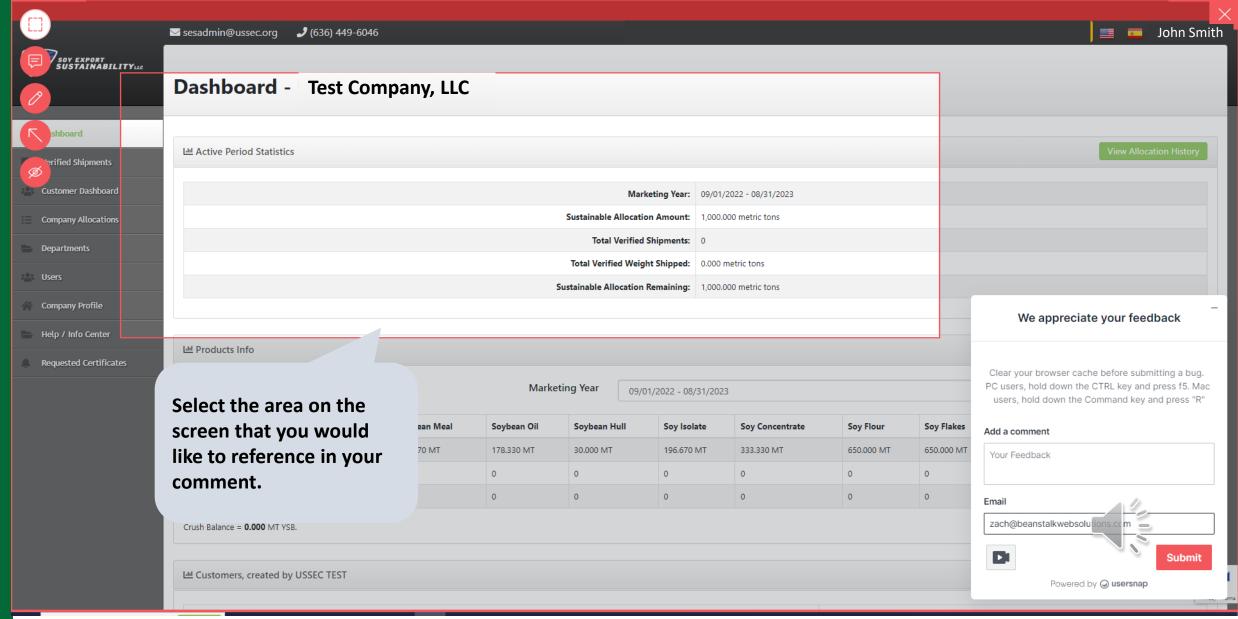

#### USSES.org Reporting an Issue - Exporter



### USSES.org Reporting an Issue - Exporter



### USSES.org Reporting an Issue - Exporter



# SOY.ORG

## USSEC.ORG | USSOY.ORG



While the U.S. Soybean Export Council (USSEC) does not guarantee the forecasts or statements of USSEC Staff or Contractors, we have taken care in selecting them to represent our organization. We believe they are knowledgeable and their presentations and opinions will provide listeners with detailed information and valuable insights into the U.S. Soy and U.S. Ag Industry. We welcome further questions and always encourage listeners to seek a wide array of opinions before making any financial decisions based on the information presented. Accordingly, USSEC will not accept any liability stemming from the information contained in this presentation.