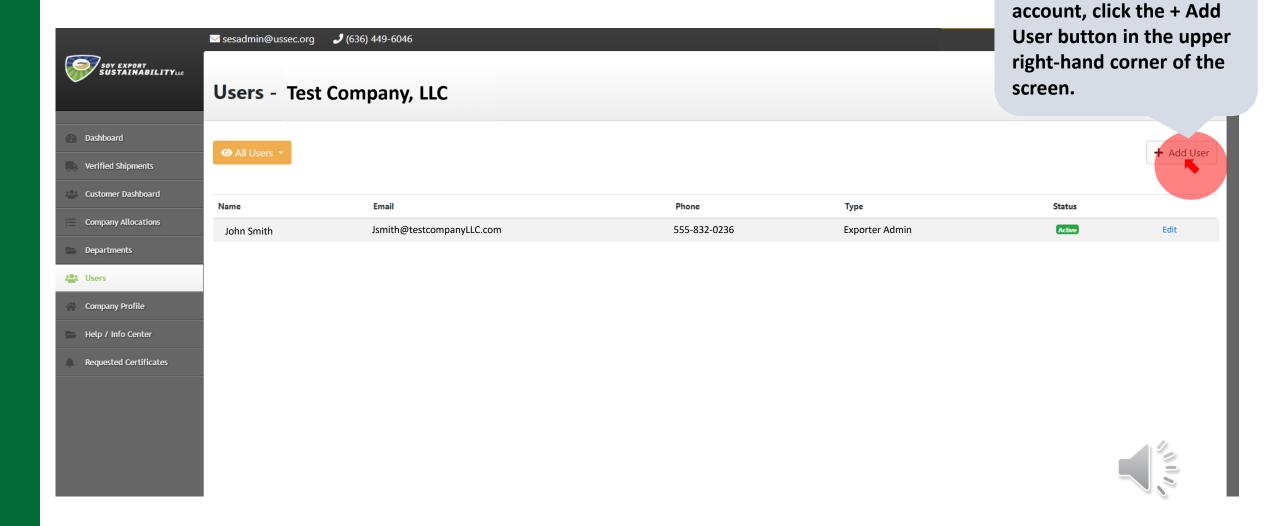

### USSES.org Adding Additional Users - Exporter



To add new users to your

## USSES.org Adding Additional Users - Exporter



Click the green "Create" button

#### **USSES.org Adding Additional Users - Exporter**



# SOY.ORG

# USSEC.ORG | USSOY.ORG



While the U.S. Soybean Export Council (USSEC) does not guarantee the forecasts or statements of USSEC Staff or Contractors, we have taken care in selecting them to represent our organization. We believe they are knowledgeable and their presentations and opinions will provide listeners with detailed information and valuable insights into the U.S. Soy and U.S. Ag Industry. We welcome further questions and always encourage listeners to seek a wide array of opinions before making any financial decisions based on the information presented. Accordingly, USSEC will not accept any liability ste