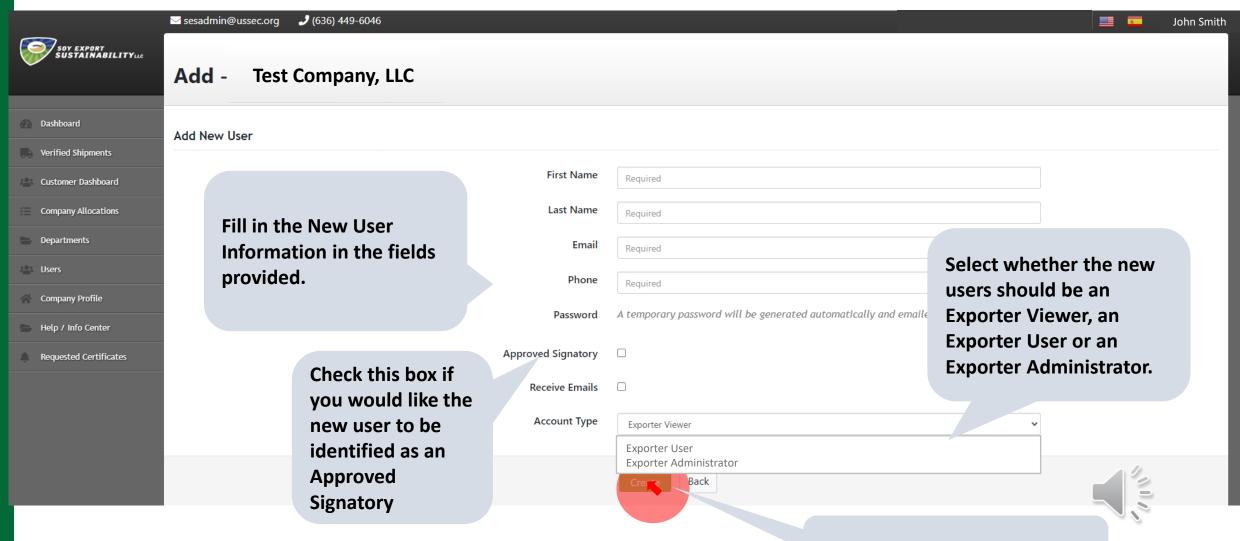

## USSES.org Adding Additional Users - Exporter

Click the green "Create" button