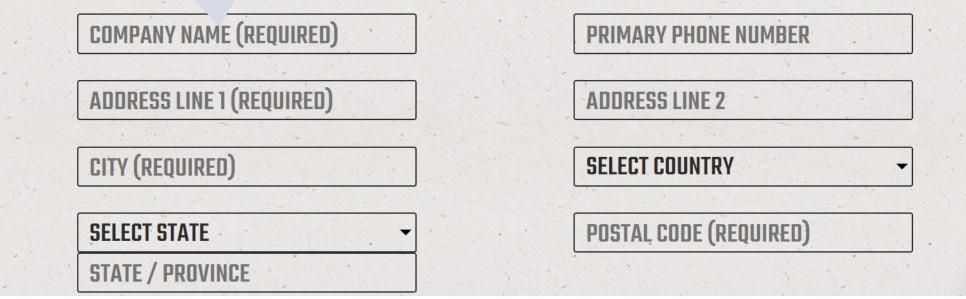

#### **COMPANY INFORMATION**

Complete the company registration form below to register your company with the SES Certification Portal. Your registration will be reviewed by the SES team prior to providing access to this system. You will receive an email once your account has been successfully activated.

#### ABOUT CERTIFICATE LOOKUP REGISTER LOGIN

Complete the company registration form below to register your company with the SES Portal. Your registration will be reviewed by the SES team prior to providing access to this system. You will receive an email once your account has successfully been activated.

## **DMPANY INFORMATION**

**CONTACT US** 

will receive an email once your account has been successfully activated.

1

STATE / PROVINCE

Y EXPORT STAINABILITYUC

LOGIN/REGISTER

Each company must have at least one administrator for this system. To create the administrator account, please enter the details below.